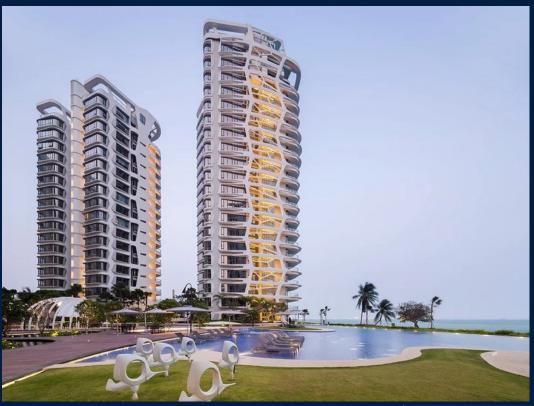

#### **CAPE ROYALE**

Condominium for Sale: Partially furnished, 4 bedroom, 5 bathroom. Completion in 2013, this unit is in original condition. Tenure: Leasehold 99 Located in Singapore's district D04 near Harbourfront, Telok Blangah in the area Keppel (Central region).

# **EXTERIOR FACILITIES**

24 Hours Security

Clubhouse

Covered Car Park

Function Room

VISIT THIS PROPERTY AT: https://www.pravinproperties.com.sg/property/SGLD26803913

L3008899K R014139B