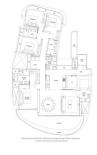

# **RESIDENTIAL - CONDOMINIUM**

11 - 25 COVE WAY, HARBOURFRONT, TELOK **BLANGAH, SINGAPORE 098209** 

**LISTING ID:** SGLD26803913 **TENURE:** LEASEHOLD 99

TITLE: N/A

■ SIZE BUILT-UP: 2,530SQFT (235SQM) 5.319AC (2.152HA) SIZE LAND:

■ NO. OF FLOORS:

FLOOR/LEVEL: 4 - LOW FLOOR

**BED ROOMS: BATH ROOMS:** 5 **MAIDS ROOMS:** N/A ■ PARKING SPACES: N/A

**REGULAR** LAYOUT TYPE:

**■ FACING:** N/A **VIEWING: OTHER** 

**■ SELLING PRICE:** 

**■ COMPLETION YEAR:** 

#### **CAPE ROYALE**

Condominium for Sale: Partially furnished, 4 bedroom, 5 bathroom. Completion in 2013, this unit is in original condition. Tenure: Leasehold 99 Located in Singapore's district D04 near Harbourfront, Telok Blangah in the area Keppel (Central region).