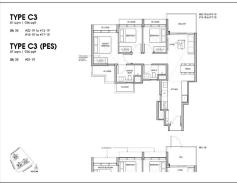

#### **RESIDENTIAL - CONDOMINIUM**

38 LENTOR HILLS ROAD, MANDAI, UPPER THOMSON,

**SINGAPORE 788880** 

■ LISTING ID: SGLD25222911 ■ TENURE: LEASEHOLD 99

■ TITLE: N/A

■ **SIZE BUILT-UP:** 936SQFT (87SQM)
■ **SIZE LAND:** 4.235AC (1.714HA)

■ NO. OF FLOORS: 17 ■ FLOOR/LEVEL: N/A - N/A

■ BED ROOMS: 3
■ BATH ROOMS: 2
■ MAIDS ROOMS: N/A
■ PARKING SPACES: N/A

**■ LAYOUT TYPE**: REGULAR

■ FACING: N/A
■ VIEWING: OTHER

■ SELLING PRICE: CALL FOR PRICE