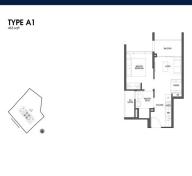

#### **RESIDENTIAL - CONDOMINIUM**

18, DUNEARN ROAD, NEWTON, NOVENA, SINGAPORE 309421

■ LISTING ID: SGLD25045064 ■ TENURE: FREEHOLD ■ TITLE: N/A

■ **SIZE BUILT-UP:** 463SQFT (43SQM)
■ **SIZE LAND:** 2.191AC (0.887HA)

**■ NO. OF FLOORS:** 30

■ FLOOR/LEVEL: 29 - HIGH FLOOR

■ BED ROOMS: 1
■ BATH ROOMS: 1
■ MAIDS ROOMS: N/A
■ PARKING SPACES: N/A

■ LAYOUT TYPE: REGULAR

■ FACING: N/A
■ VIEWING: N/A

■ SELLING PRICE: CALL FOR PRICE