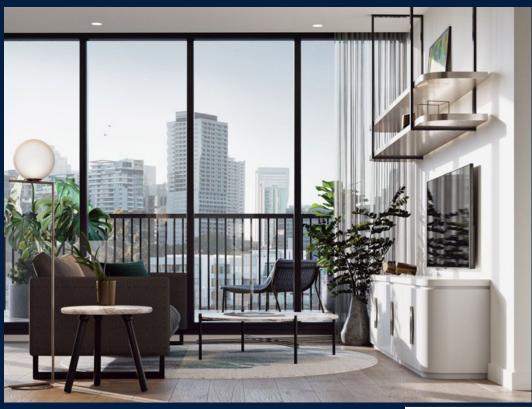

#### THE MARKER

Spacious 910sqft (85sqm), partially furnished, 2 bedroom, 2 bathroom Apartment for Sale. Completed in 2021, this low floor unit is in original condition. Others: Freehold, facing east This property is currently vacant and ready to move in. Location: Melbourne, Australia.

#### **INTERIOR FACILITIES**

Air-Conditioning

Balcony

Cable TV

Walk-In-Wardrobe

#### OTHER INTERIOR FEATURES

Cooker Hob/Hood

Dishwasher

Oven / Microwave