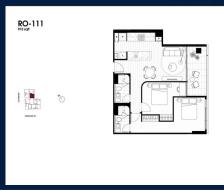

## **RESIDENTIAL - APARTMENT** 910SQFT (85SQM) / CALL FOR PRICE!

Roden: 2 - Bedroom

■ NO. OF FLOORS: 8

FLOOR/LEVEL: 1 - LOW FLOOR

**BED ROOMS:** 2 **BATH ROOMS:** 2 **MAIDS ROOMS:** N/A ■ PARKING SPACES: N/A

**REGULAR** LAYOUT TYPE: **■ FACING: EAST VIEWING: OTHER** 

**■ SELLING PRICE:** 