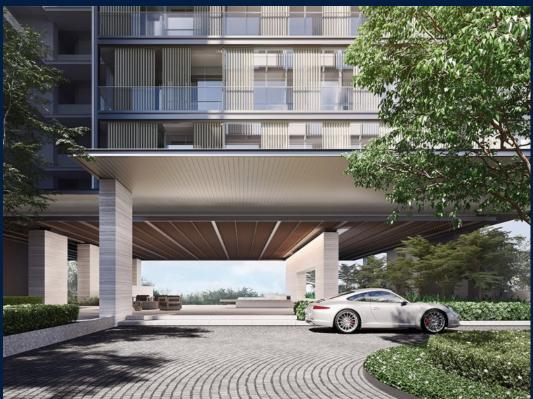

#### 19 NASSIM

Spacious 1,733sqft (161sqm), partially furnished, 3 bedroom, 2 bathroom Condominium for Sale. Completion in 2024, this corner unit is in original condition. Others: Leasehold 99 This property is currently vacant and ready to move in. Located in Singapore's district D10 near Tanglin, Holland in the area Tanglin (Central region).

#### **EXTERIOR FACILITIES**

24 Hours Security

Clubhouse

Covered Car Park

Jacuzzi

VISIT THIS PROPERTY AT: https://www.pravinproperties.com.sg/property/SGLD24142271