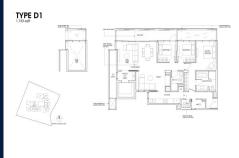

## RESIDENTIAL - CONDOMINIUM 1,733SQFT (161SQM) / CALL FOR PRICE!

3 - Bedroom + Private Lift

#### **RESIDENTIAL - CONDOMINIUM**

19, NASSIM HILL, TANGLIN, HOLLAND, SINGAPORE 258482

■ LISTING ID: SGLD24142271 ■ TENURE: LEASEHOLD 99

■ TITLE: N/A

■ **SIZE BUILT-UP**: 1,733SQFT (161SQM) ■ **SIZE LAND**: 1.429AC (0.578HA)

■ NO. OF FLOORS: 10 ■ FLOOR/LEVEL: N/A - N/A ■ BED ROOMS: 3

■ BATH ROOMS: 2
■ MAIDS ROOMS: N/A
■ PARKING SPACES: N/A

■ LAYOUT TYPE: CORNER
■ FACING: N/A
■ VIEWING: OTHER

■ SELLING PRICE: CALL FOR PRICE

**■ COMPLETION YEAR:** 2024