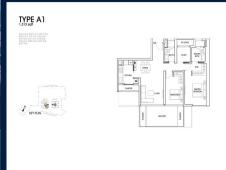

## RESIDENTIAL - CONDOMINIUM 1,313SQFT (122SQM) / CALL FOR PRICE!

2 - Bedroom + Study

■ **NO. OF FLOORS**: 28

■ FLOOR/LEVEL: 3 - LOW FLOOR

■ BED ROOMS: 2+1
■ BATH ROOMS: 2
■ MAIDS ROOMS: N/A
■ PARKING SPACES: N/A

■ LAYOUT TYPE: REGULAR

■ FACING: N/A
■ VIEWING: N/A

■ SELLING PRICE: CALL FOR PRICE