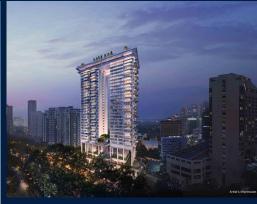

#### **RESIDENTIAL - CONDOMINIUM**

BOULEVARD 88, 88, ORCHARD BOULEVARD, TANGLIN, HOLLAND, SINGAPORE 248656

■ LISTING ID: SGLD22688450 ■ TENURE: FREEHOLD

■ TITLE: N/A

■ **SIZE BUILT-UP**: 1,313SQFT (122SQM)
■ **SIZE LAND**: 2.997AC (1.213HA)

#### **BOULEVARD 88**

Spacious 1,313sqft (122sqm), partially furnished, 2 bedroom, 2 bathroom Condominium for Sale. Completed in 2024, this unit is in original condition. Others: Freehold Located in Singapore's district D10 near Tanglin, Holland in the area Tanglin (Central region).