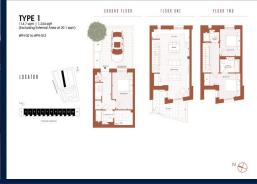

■ NO. OF FLOORS:

FLOOR/LEVEL: N/A - N/A

**BED ROOMS:** 3 **BATH ROOMS:** 3 N/A MAIDS ROOMS: ■ PARKING SPACES:

**REGULAR** LAYOUT TYPE:

**■ FACING:** N/A **VIEWING: OTHER** 

**■ SELLING PRICE:** 

**COMPLETION YEAR:** 2025