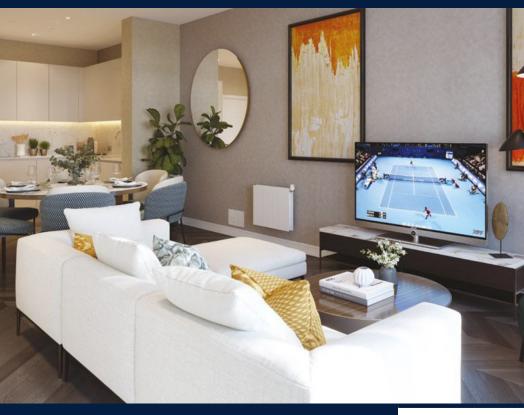

#### KIDBROOKE VILLAGE

Podium House for Sale: Partially furnished, 3 bedroom, 3 bathroom. Completion in 2025, this unit is in original condition. Tenure: Leasehold 999

#### INTERIOR FACILITIES

Balcony

Bathtub

Cable TV

Garage

Internet Connection

Terrace

### **OTHER INTERIOR FEATURES**

Cooker Hob/Hood

Dishwasher

Fridge

Intercom