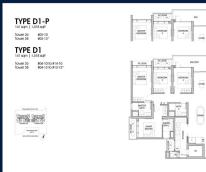

# FOR SALE RESIDENTIAL - CONDOMINION 1,518SQFT (141SQM) / CALL FOR PRICE!

4 - Bedroom Luxury

## **RESIDENTIAL - CONDOMINIUM**

26 TANAH MERAH KECHIL LINK, BEDOK, UPPER **EAST COAST, SINGAPORE 468457** 

**LISTING ID:** SGLD22163277 **TENURE: LEASEHOLD 99** 

■ TITLE: N/A

**SIZE BUILT-UP:** 1,518SQFT (141SQM) SIZE LAND: 2.194AC (0.888HA)

■ NO. OF FLOORS: 15

FLOOR/LEVEL: 11 - MIDDLE FLOOR

**BED ROOMS:** 4 **BATH ROOMS:** 4 **MAIDS ROOMS:** N/A ■ PARKING SPACES: N/A **CORNER LAYOUT TYPE:** 

**■ FACING:** N/A **VIEWING: OTHER** 

**■ SELLING PRICE:** 