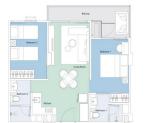

## **RESIDENTIAL - CONDOMINIUM**

390/1 MOO 1, SRISOONTHORN ROAD, CHERNGTALAY, THALANG, 83110, PHUKET, PHUKET,

LISTING ID: TENURE: TITLE: SIZE BUILT-UP: SIZE LAND: NO. OF FLOORS: FLOOR/LEVEL: BED ROOMS: BATH ROOMS: MAIDS ROOMS: PARKING SPACES: LAYOUT TYPE: FACING: VIEWING: SELLING PRICE:

COMPLETION YEAR:

CONDITION:

FURNISHING:

LISTING DATE:

SGLD22073873 FREEHOLD N/A 646SQFT (60SQM) 2.960AC (1.198HA) N/A - HIGH FLOOR 2 2 N/A N/A REGULAR N/A PARK / GREENERY VIEW

2025 **ORIGINAL CONDITION FULLY FURNISHED** FEB 23, 2023

#### **SKYPARK CELESTE**

Condominium for Sale: Fully furnished, 2 bedroom, 2 bathroom. Completion in 2025, this high floor unit is in original condition. Tenure: Freehold