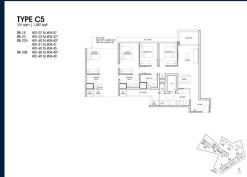

#### **RESIDENTIAL - CONDOMINIUM**

22B YEW SIANG ROAD, BUONA VISTA, WEST COAST, CLEMENTI, SINGAPORE 117755

■ LISTING ID: SGLD21968122 ■ TENURE: FREEHOLD ■ TITLE: N/A

■ SIZE BUILT-UP: 1,087SQFT (101SQM)
■ SIZE LAND: 4.785AC (1.936HA)

■ NO. OF FLOORS: 5

■ FLOOR/LEVEL: 4 - HIGH FLOOR

■ BED ROOMS: 3
■ BATH ROOMS: 3
■ MAIDS ROOMS: N/A
■ PARKING SPACES: N/A
■ LAYOUT TYPE: END LOT

■ FACING: N/A
■ VIEWING: OTHER

■ SELLING PRICE: CALL FOR PRICE

**■ COMPLETION YEAR:** 2026

■ CONDITION: ORIGINAL CONDITION ■ FURNISHING: PARTIALLY FURNISHED

■ LISTING DATE: OCT 10, 2023