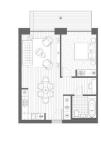

# **RESIDENTIAL - APARTMENT** 551SQFT (51SQM) / CALL FOR PRICE!

+65 9068 2309

13B 04.05

C Cupiboard W Wardrobe FF Fridge Freeze WH Washes/Drye 8 Balcony

**RESIDENTIAL - APARTMENT** 

#### NORTH WOOLWICH ROAD, LONDON, E16 2BG, LONDON, LONDON, UNITED KINGDOM

LISTING ID: TENURE: TITLE: SIZE BUILT-UP: SIZE LAND: NO. OF FLOORS: FLOOR/LEVEL: BED ROOMS: BATH ROOMS: MAIDS ROOMS: PARKING SPACES: LAYOUT TYPE: FACING: VIEWING:

SELLING PRICE:

CONDITION:

FURNISHING:

LISTING DATE:

COMPLETION YEAR:

SGLD21674800 **LEASEHOLD 999** N/A 551SQFT (51SQM) N/A 7 N/A - N/A N/A N/A REGULAR N/A OTHER