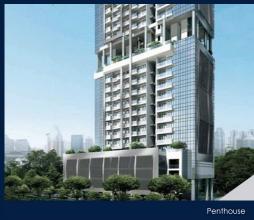

■ NO. OF FLOORS: 26

FLOOR/LEVEL: 25 - PENTHOUSE

**BED ROOMS:** 2+1 **BATH ROOMS:** 2 **MAIDS ROOMS:** N/A ■ PARKING SPACES: N/A **END LOT LAYOUT TYPE:** 

**NORTH WEST ■ FACING: VIEWING: OTHER** 

**■ SELLING PRICE:** 

#### **26 NEWTON**

Spacious 1,496sqft (139sqm), partially furnished, 2 bedroom, 2 bathroom Condominium for Sale. Completed in 2016, this penthouse end lot unit is in original condition. Others: Freehold, facing north west, 1 other room(s) This property is currently vacant and ready to move in. Located in Singapore's district D11 near Newton, Novena in the area Newton (Central region).