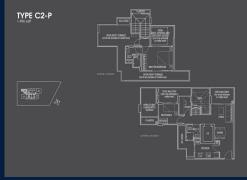

#### **RESIDENTIAL - CONDOMINIUM**

26, NEWTON ROAD, NEWTON, NOVENA, SINGAPORE 307957

**LISTING ID:** SGLD20896757 **TENURE: FREEHOLD** TITLE: N/A

**SIZE BUILT-UP:** 1,496SQFT (139SQM) SIZE LAND: 37,577SQFT (3,491SQM)

■ NO. OF FLOORS: 26

FLOOR/LEVEL: 25 - PENTHOUSE

**BED ROOMS:** 2+1 **BATH ROOMS:** 2 **MAIDS ROOMS:** N/A ■ PARKING SPACES: N/A **END LOT LAYOUT TYPE:** 

**NORTH WEST ■ FACING: VIEWING: OTHER** 

**■ SELLING PRICE:** 