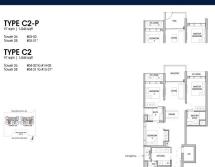

## **RESIDENTIAL - CONDOMINIUM**

26 TANAH MERAH KECHIL LINK, BEDOK, UPPER EAST COAST, SINGAPORE 468457

■ LISTING ID: SGLD20007963 ■ TENURE: LEASEHOLD 99

■ TITLE: N/A

■ **SIZE BUILT-UP:** 1,044SQFT (97SQM)
■ **SIZE LAND:** 2.194AC (0.888HA)

■ **NO. OF FLOORS**: 15

■ FLOOR/LEVEL: 4 - LOW FLOOR

■ BED ROOMS: 3
■ BATH ROOMS: 3
■ MAIDS ROOMS: N/A
■ PARKING SPACES: N/A
■ LAYOUT TYPE: CORNER

■ FACING: N/A
■ VIEWING: OTHER

■ SELLING PRICE: CALL FOR PRICE

**■ COMPLETION YEAR:** 2027

■ CONDITION: ORIGINAL CONDITION ■ FURNISHING: PARTIALLY FURNISHED

■ LISTING DATE: OCT 10, 2023

### SCENECA RESIDENCE

Condominium for Sale: Partially furnished, 3 bedroom, 3 bathroom. Completion in 2027, this corner unit is in original condition. Tenure: Leasehold 99 Located in Singapore's district D16 near Bedok, Upper East Coast in the area Upper East Coast (East region).