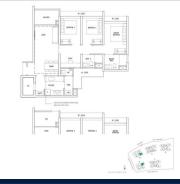

## **RESIDENTIAL - CONDOMINIUM** 1,076SQFT (100SQM) / CALL FOR PRICE!

TYPE C7S Bk 9 #02-28 to #13-28 Bk 11 #02-29 to #13-29\* TYPE C7S(L) Bk 9 #14-28 Bk 11 #14-29 TYPE C7S(p) Bk 9 #01-28 Bk 11 #01-29\*

3 - Bedroom + Study

COMPLETION YEAR:

CONDITION:

FURNISHING:

LISTING DATE:

SGLD19947216 **LEASEHOLD 99** N/A 1,076SQFT (100SQM) 3.870AC (1.566HA) 14 7 - MIDDLE FLOOR 3+1 3 N/A N/A REGULAR N/A OTHER