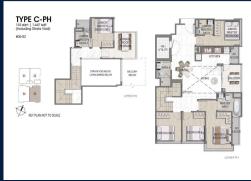

### **RESIDENTIAL - CONDOMINIUM**

21, LORONG K TELOK KURAU, EAST COAST, MARINE PARADE, SINGAPORE 425617

**LISTING ID:** SGLD18382895 TENURE: **FREEHOLD** ■ TITLE: N/A

■ SIZE BUILT-UP: 1,647SQFT (153SQM) SIZE LAND: 14,875SQFT (1,382SQM)

■ NO. OF FLOORS:

FLOOR/LEVEL: N/A - PENTHOUSE

**BED ROOMS: BATH ROOMS:** 4 **MAIDS ROOMS:** N/A ■ PARKING SPACES: N/A **OTHER LAYOUT TYPE: ■ FACING:** N/A **VIEWING: OTHER** 

**■ SELLING PRICE:** 

**■ COMPLETION YEAR:** 2025