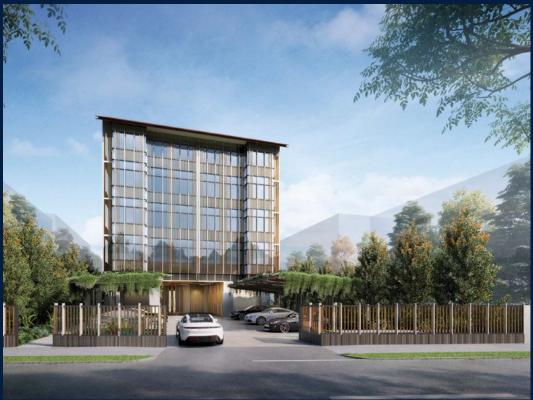

### **RESIDENTIAL - CONDOMINIUM**

21, LORONG K TELOK KURAU, EAST COAST, MARINE PARADE, SINGAPORE 425617

**LISTING ID:** SGLD18382895 TENURE: **FREEHOLD** ■ TITLE: N/A

■ SIZE BUILT-UP: 1,647SQFT (153SQM) SIZE LAND: 14,875SQFT (1,382SQM)

#### **K SUITES**

Condominium for Sale: Partially furnished, 5 bedroom, 4 bathroom. Completion in 2025, this penthouse unit is in original condition. Tenure: Freehold Located in Singapore's district D15 near East Coast, Marine Parade in the area East Coast (Central region).