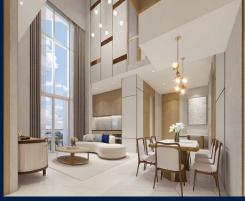

#### **K SUITES**

Condominium for Sale: Partially furnished, 5 bedroom, 4 bathroom. Completion in 2025, this penthouse unit is in original condition. Tenure: Freehold Located in Singapore's district D15 near East Coast, Marine Parade in the area East Coast (Central region).

#### **INTERIOR FACILITIES**

Air-Conditioning

Balcony

Bathtub

Bombshelter

Roof Terrace

#### **OTHER INTERIOR FEATURES**

Cooker Hob/Hood

Dryer

Fridge

Intercom