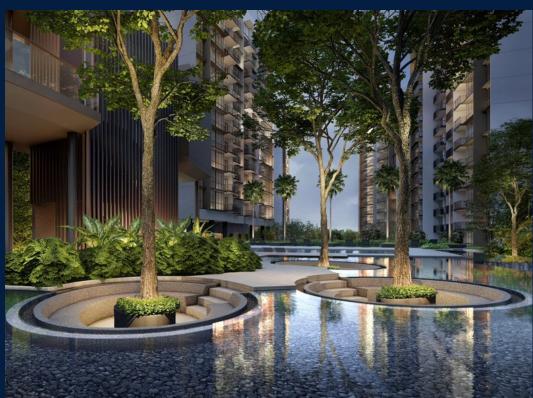

## THE BOTANY AT DAIRY FARM

Condominium for Sale: Partially furnished, 5 bedroom, 4 bathroom. Completion in 2027, this unit is in original condition. Tenure: Leasehold 99 Located in Singapore's district D23 near Bukit Batok, Bukit Panjang, Choa Chu Kang in the area North West (West region).