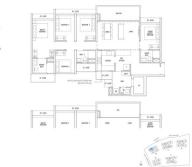

#### **RESIDENTIAL - CONDOMINIUM** FOR SALE 1,539SQFT (143SQM) / CALL FOR PRICE!

**+65 9068 2309** 

TYPE E1 TYPE E1(L) TYPE E1(p)

5 - Bedroom

### **11 DAIRY FARM WALK, BUKIT BATOK, BUKIT** PANJANG, CHOA CHU KANG, SINGAPORE 679625

LISTING ID: TENURE: TITLE: SIZE BUILT-UP: SIZE LAND: NO. OF FLOORS: FLOOR/LEVEL: BED ROOMS: BATH ROOMS: MAIDS ROOMS: PARKING SPACES: LAYOUT TYPE: FACING: VIEWING: SELLING PRICE: COMPLETION YEAR: SGLD15386694 **LEASEHOLD 99** N/A 1,539SQFT (143SQM) 3.870AC (1.566HA) 14 2 - LOW FLOOR 5 4 N/A N/A REGULAR N/A OTHER