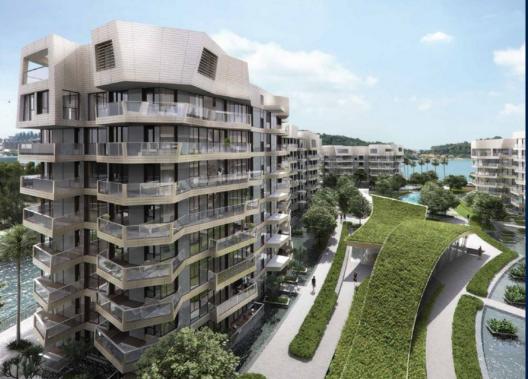

#### CORALS AT KEPPEL BAY, 1, KEPPEL BAY DRIVE, HARBOURFRONT, TELOK BLANGAH, SINGAPORE

LISTING ID: TENURE: TITLE: SIZE BUILT-UP: SIZE LAND: NO. OF FLOORS: FLOOR/LEVEL: BED ROOMS: BATH ROOMS: MAIDS ROOMS: PARKING SPACES: LAYOUT TYPE: FACING: VIEWING: SELLING PRICE: COMPLETION YEAR: CONDITION:

### CORALS AT KEPPEL BAY

Spacious 2,669sqft (248sqm), partially furnished, 4 bedroom, 4 bathroom Condominium for Sale. Completed in 2018, this unit is in original condition. Others: Leasehold 99, 1 other room(s) This property is currently vacant and ready to move in. Located in Singapore's district D04 near Harbourfront, Telok Blangah in the area Keppel (Central region).