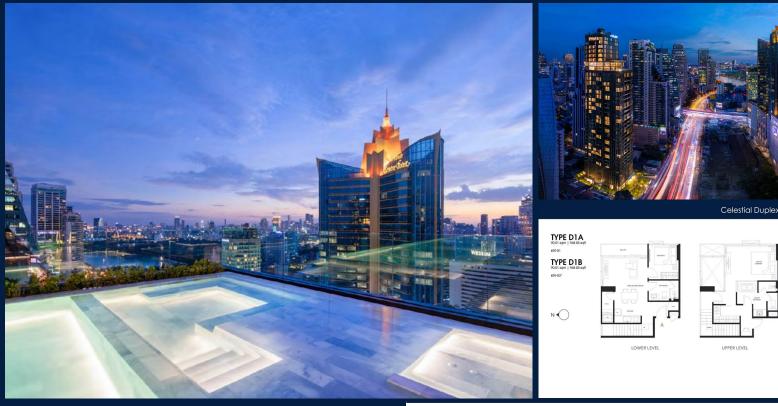

#### **RESIDENTIAL - CONDOMINIUM** 8 ASOKE 10 SOI SUKHUMVIT 21, KLONGTOEY NUA

KHET WATTHANA, KRUNG THEP MAHA NAKHON,

LISTING ID: TENURE: TITLE: SIZE BUILT-UP: SIZE LAND: NO. OF FLOORS: FLOOR/LEVEL: BED ROOMS: BATH ROOMS: MAIDS ROOMS: PARKING SPACES: LAYOUT TYPE: FACING: VIEWING: SELLING PRICE:

COMPLETION YEAR:

CONDITION:

FURNISHING:

LISTING DATE:

SGLD13889791 FREEHOLD N/A 969SQFT (90SQM) 17,222SQFT (1,600SQM) 40 N/A - PENTHOUSE 2 2 N/A N/A OTHER N/A OTHER 2020

**ORIGINAL CONDITION FULLY FURNISHED** FEB 15, 2022

## **CELES ASOKE**

Condominium for Sale: Fully furnished, 2 bedroom, 2 bathroom. Completed in 2020, this unit is in original condition. Tenure: Freehold