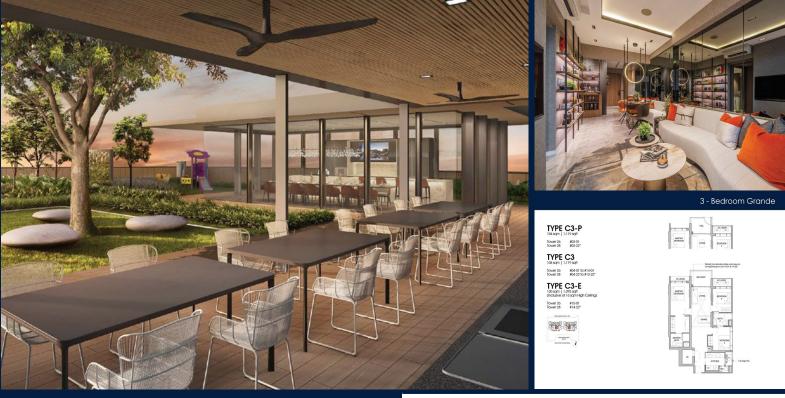

#### SCENECA RESIDENCE

Condominium for Sale: Partially furnished, 3 bedroom, 3 bathroom. Completion in 2027, this corner unit is in original condition. Tenure: Leasehold 99 Located in Singapore's district D16 near Bedok, Upper East Coast in the area Upper East Coast (East region).

#### **INTERIOR FACILITIES**

- Air-Conditioning
- Bombshelter

#### **OTHER INTERIOR FEATURES**

Intercom

#### **EXTERIOR FACILITIES**

- 24 Hours Security
- Clubhouse

- Balcony
- Water Heater
- Business Centre
- Covered Car Park

VISIT THIS PROPERTY AT: https://www.pravinproperties.com.sg/property/SGLD13272311