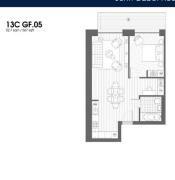

# RESIDENTIAL - APARTMENT 567SQFT (53SQM) / CALL FOR PRICE!

John Cabot House: 1 - Bedroom

■ FLOOR/LEVEL: N/A - GROUND FLOOR

■ BED ROOMS: 1
■ BATH ROOMS: 1
■ MAIDS ROOMS: N/A
■ PARKING SPACES: N/A

**■ LAYOUT TYPE**: REGULAR

■ FACING: N/A
■ VIEWING: OTHER

■ SELLING PRICE: CALL FOR PRICE

**■ COMPLETION YEAR:** 2017