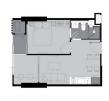

# **RESIDENTIAL - CONDOMINIUM** 430SQFT (40SQM) / CALL FOR PRICE!

1 - Bedroom Plus

TYPE B3

## **RESIDENTIAL - CONDOMINIUM**

SOI SUKHUMVIT 63 (EKAMAI), KHLONG TAN NUEA, WATTHANA, 10250, BANGKOK, BANGKOK, THAILAND

**LISTING ID:** SGLD10284675 **TENURE: FREEHOLD** TITLE: N/A

■ SIZE BUILT-UP: 430SQFT (40SQM) 33.251AC (13.456HA) SIZE LAND:

■ NO. OF FLOORS: FLOOR/LEVEL: N/A - N/A

**BED ROOMS: BATH ROOMS:** N/A MAIDS ROOMS: ■ PARKING SPACES: N/A **OTHER** LAYOUT TYPE: **■ FACING:** N/A

**VIEWING:** N/A

**■ SELLING PRICE:** 

**■ COMPLETION YEAR:** 