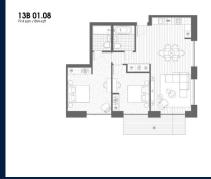

NO. OF FLOORS: 7
 FLOOR/LEVEL: N/A - N/A
 BED ROOMS: 2
 BATH ROOMS: 2

■ BATH ROOMS: 2
■ MAIDS ROOMS: N/A
■ PARKING SPACES: N/A

■ LAYOUT TYPE: REGULAR

■ FACING: N/A
■ VIEWING: OTHER

■ SELLING PRICE: CALL FOR PRICE

### **ROYAL WHARF**

Partially furnished, 2 bedroom, 2 bathroom Apartment for Sale. Completion in 2017, this unit is in original condition. Others: leasehold 999 This property is currently vacant and ready to move in. Block: John Cabot Location: London, United Kingdom.