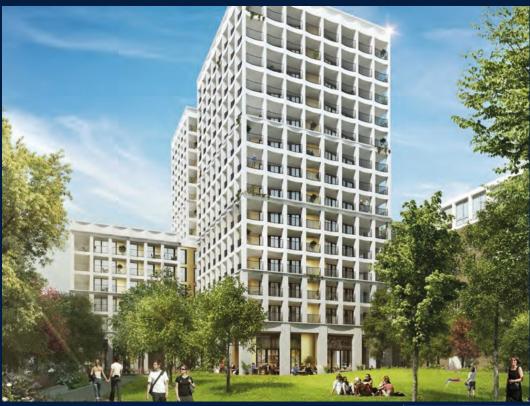

#### **RESIDENTIAL - APARTMENT**

NORTH WOOLWICH ROAD, LONDON, E16 2BG, LONDON, LONDON, UNITED KINGDOM

■ LISTING ID: SGLD09251539 ■ TENURE: LEASEHOLD 999

■ TITLE: N/A

■ SIZE BUILT-UP: 854SQFT (79SQM)
■ SIZE LAND: N/A

### **ROYAL WHARF**

Partially furnished, 2 bedroom, 2 bathroom Apartment for Sale. Completion in 2017, this unit is in original condition. Others: leasehold 999 This property is currently vacant and ready to move in. Block: John Cabot Location: London, United Kingdom.