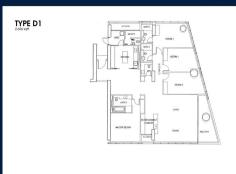

■ NO. OF FLOORS: N/A

FLOOR/LEVEL: N/A - MIDDLE FLOOR

**BED ROOMS:** 4+1 **BATH ROOMS:** 3 **MAIDS ROOMS:** N/A ■ PARKING SPACES: N/A

**REGULAR** LAYOUT TYPE:

**■ FACING:** N/A **VIEWING: OTHER** 

**■ SELLING PRICE:** 

### **REFLECTIONS AT KEPPEL BAY**

Spacious 2,626sqft (244sqm), partially furnished, 4 bedroom, 3 bathroom Condominium for Sale. Completed in 2011, this middle floor unit is in original condition. Others: Leasehold 99, 1 other room(s) This property is currently vacant and ready to move in. Located in Singapore's district D04 near Harbourfront, Telok Blangah in the area Keppel (Central region).