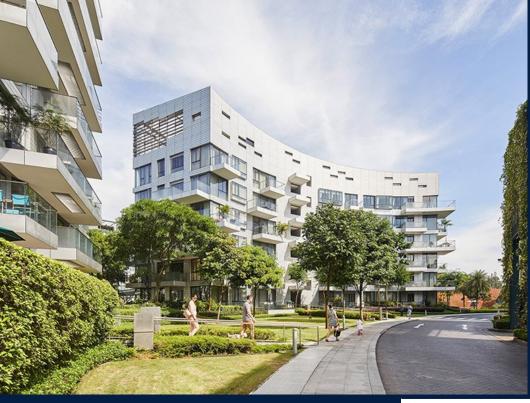

# **RESIDENTIAL - CONDOMINIUM**

REFLECTIONS AT KEPPEL BAY, 1, KEPPEL BAY VIEW, HARBOURFRONT, TELOK BLANGAH,

**LISTING ID:** SGLD09090355 TENURE: **LEASEHOLD 99** 

■ TITLE: N/A

■ SIZE BUILT-UP: 2.626SQFT (244SQM) SIZE LAND: 20.757AC (8.400HA)

### **REFLECTIONS AT KEPPEL BAY**

Spacious 2,626sqft (244sqm), partially furnished, 4 bedroom, 3 bathroom Condominium for Sale. Completed in 2011, this middle floor unit is in original condition. Others: Leasehold 99, 1 other room(s) This property is currently vacant and ready to move in. Located in Singapore's district D04 near Harbourfront, Telok Blangah in the area Keppel (Central region).