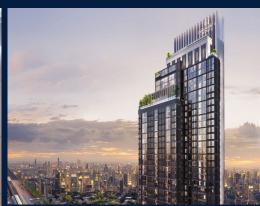

#### **MULBERRY GROVE SUKHUMVIT**

Condominium for Sale: Partially furnished, 3+1 bedroom, 5 bathroom. Completion in 2023, this penthouse unit is in original condition. Tenure: Freehold

#### SUKHUMVIT ROAD, PHRA KHANONG NUA, WATTHANA DISTRICT, 10110, BANGKOK, BANGKOK,

LISTING ID: TENURE: TITLE: SIZE BUILT-UP: SIZE LAND: NO. OF FLOORS: FLOOR/LEVEL: BED ROOMS: BATH ROOMS: MAIDS ROOMS: PARKING SPACES: LAYOUT TYPE: FACING: VIEWING: SELLING PRICE: COMPLETION YEAR:

SGLD08522804 FREEHOLD N/A 1,938SQFT (180SQM) 43,107SQFT (4,005SQM) 37 N/A - PENTHOUSE 3+2 5 1 N/A OTHER N/A OTHER CALL FOR PRICEI