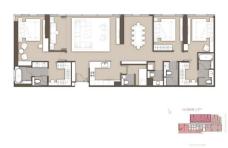

# RESIDENTIAL - CONDOMINIUM 1,938SQFT (180SQM) / CALL FOR PRICE!

**+65 9068 2309** 

Penthouse

TYPE PO1

SGLD08522804 FREEHOLD N/A 1,938SQFT (180SQM) 43,107SQFT (4,005SQM) 37 N/A - PENTHOUSE 3+2 5 1 N/A OTHER N/A OTHER CALL FOR PRICEI

#### **MULBERRY GROVE SUKHUMVIT**

Condominium for Sale: Partially furnished, 3+1 bedroom, 5 bathroom. Completion in 2023, this penthouse unit is in original condition. Tenure: Freehold