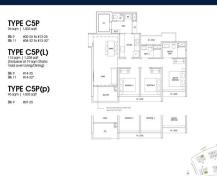

# RESIDENTIAL - CONDOMINIUM 1,033SQFT (96SQM) / CALL FOR PRICE!

3 - Bedroom Premium

# **RESIDENTIAL - CONDOMINIUM**

9 DAIRY FARM WALK, BUKIT BATOK, BUKIT PANJANG, CHOA CHU KANG, SINGAPORE 679625

■ LISTING ID: SGLD08390056 ■ TENURE: LEASEHOLD 99

■ TITLE: N/A

■ **SIZE BUILT-UP:** 1,033SQFT (96SQM)
■ **SIZE LAND:** 3.870AC (1.566HA)

■ NO. OF FLOORS: 14

■ FLOOR/LEVEL: 7 - MIDDLE FLOOR

■ BED ROOMS: 3
■ BATH ROOMS: 3
■ MAIDS ROOMS: N/A
■ PARKING SPACES: N/A

**■ LAYOUT TYPE**: REGULAR

■ FACING: N/A
■ VIEWING: OTHER

■ SELLING PRICE: CALL FOR PRICE