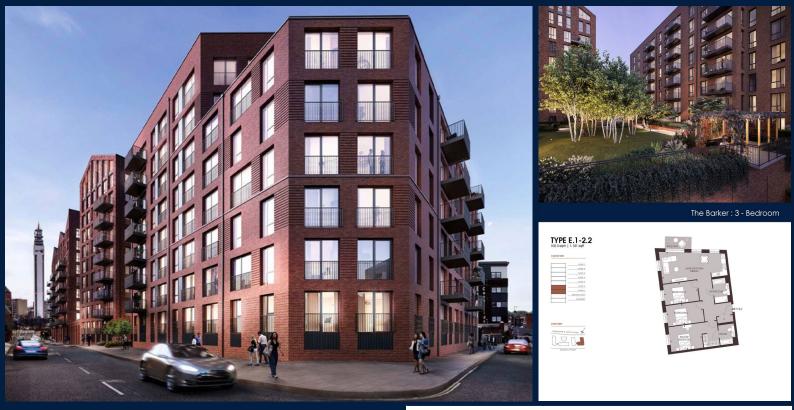

## SHADWELL STREET, B4 6LL, BIRMINGHAM, **BIRMINGHAM, UNITED KINGDOM**

LISTING ID: TENURE: TITLE: SIZE BUILT-UP: SIZE LAND: ■ NO. OF FLOORS: FLOOR/LEVEL: BED ROOMS: BATH ROOMS: MAIDS ROOMS: PARKING SPACES: LAYOUT TYPE: FACING: VIEWING: SELLING PRICE:

**COMPLETION YEAR:** 

**CONDITION:** 

FURNISHING:

LISTING DATE:

SGLD06580410 LEASEHOLD N/A 1,101SQFT (102SQM) N/A 7 N/A - LOW FLOOR 3 2 N/A N/A OTHER N/A OTHER 2022

## **SNOW HILL WHARF**

Apartment for Sale: Partially furnished, 3 bedroom, 2 bathroom. Completed in 2022, this unit is in original condition. Tenure: Leasehold