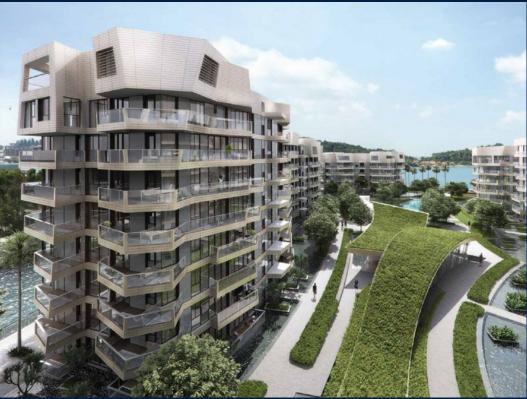

#### **CORALS AT KEPPEL BAY**

Spacious 2,637sqft (245sqm), partially furnished, 4 bedroom, 4 bathroom Condominium for Sale. Completed in 2018, this unit is in original condition. Others: Leasehold 99, 1 other room(s) This property is currently vacant and ready to move in. Located in Singapore's district D04 near Harbourfront, Telok Blangah in the area Keppel (Central region).

### **EXTERIOR FACILITIES**

24 Hours Security

Clubhouse

Covered Car Park

• Function Room

VISIT THIS PROPERTY AT: https://www.pravinproperties.com.sg/property/SGLD05007621

L3008899K R014139B