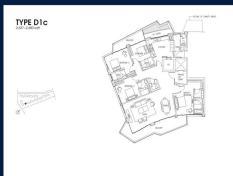

■ NO. OF FLOORS: N/A FLOOR/LEVEL: N/A - N/A **BED ROOMS:** 4+1 **BATH ROOMS:** 4 **MAIDS ROOMS:** N/A ■ PARKING SPACES: N/A **OTHER** LAYOUT TYPE: **■ FACING:** N/A

■ VIEWING: OTHER
■ SELLING PRICE: CALL FOR PRI

#### **CORALS AT KEPPEL BAY**

Spacious 2,637sqft (245sqm), partially furnished, 4 bedroom, 4 bathroom Condominium for Sale. Completed in 2018, this unit is in original condition. Others: Leasehold 99, 1 other room(s) This property is currently vacant and ready to move in. Located in Singapore's district D04 near Harbourfront, Telok Blangah in the area Keppel (Central region).