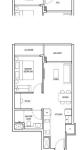

■ NO. OF FLOORS: 18

FLOOR/LEVEL: 1 - GROUND FLOOR

**BED ROOMS:** 1+1 **BATH ROOMS: MAIDS ROOMS:** N/A ■ PARKING SPACES: N/A

**REGULAR** LAYOUT TYPE:

**■ FACING:** N/A **VIEWING: OTHER** 

**■ SELLING PRICE:** 