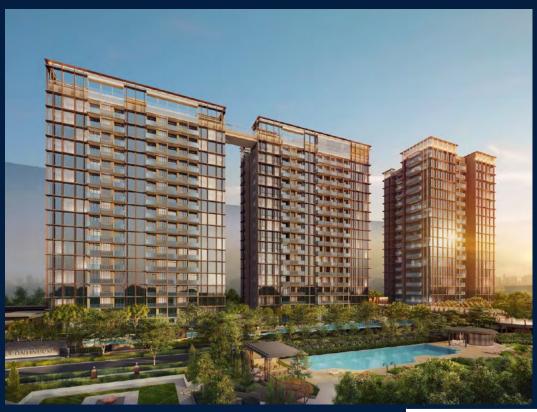

### **RESIDENTIAL - CONDOMINIUM**

8, THIAM SIEW AVENUE, EAST COAST, MARINE PARADE, SINGAPORE 436846

**LISTING ID:** SGLD04683477 TENURE: **FREEHOLD** TITLE: N/A

■ SIZE BUILT-UP: 560SQFT (52SQM) SIZE LAND: 6.198AC (2.508HA)

#### THE CONTINUUM

Condominium for Sale: Partially furnished, 1 bedroom, 1 bathroom. Completion in 2027, this unit is in original condition. Tenure: Freehold Located in Singapore's district D15 near East Coast, Marine Parade in the area East Coast (Central region).