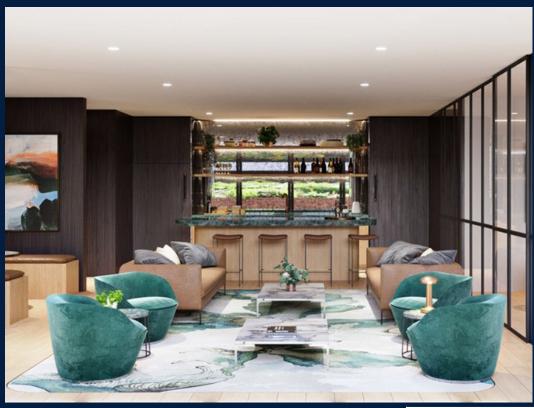

#### **INTERIOR FACILITIES**

Air-Conditioning

Balcony

Cable TV

Walk-In-Wardrobe

#### OTHER INTERIOR FEATURES

Cooker Hob/Hood

Dishwasher

Oven / Microwave

#### **EXTERIOR FACILITIES**

24 Hours Security

Covered Car Park

Function Room

Landscaped Garden

VISIT THIS PROPERTY AT: https://www.pravinproperties.com.sg/property/SGLD03292678