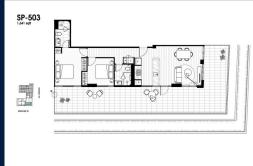

#### **RESIDENTIAL - APARTMENT**

512 - 544 SPENCER ST, WEST MELBOURNE, 3003, MELBOURNE, MELBOURNE, AUSTRALIA

**LISTING ID:** SGLD03292678 **TENURE: FREEHOLD** 

■ TITLE: N/A

SIZE BUILT-UP: 1,641SQFT (152SQM) SIZE LAND: 45,703SQFT (4,246SQM)

■ NO. OF FLOORS:

FLOOR/LEVEL: 5 - MIDDLE FLOOR

**BED ROOMS:** 2 **BATH ROOMS:** 2 **MAIDS ROOMS:** N/A ■ PARKING SPACES: N/A

**CORNER** LAYOUT TYPE: SOUTH **■ FACING: VIEWING: OTHER** 

**■ SELLING PRICE:** 

#### THE MARKER

Spacious 1,641sqft (152sqm), partially furnished, 2 bedroom, 2 bathroom Apartment for Sale. Completed in 2021, this middle floor corner unit is in original condition. Others: Freehold, facing south This property is currently vacant and ready to move in. Location: Melbourne. Australia.