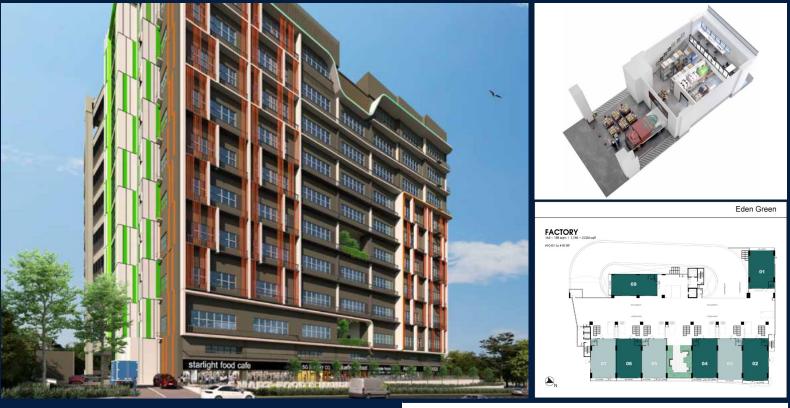

## COMMERCIAL - FACTORY (B2)

10, MANDAI ESTATE, ADMIRALTY, WOODLANDS, SINGAPORE 729907

LISTING ID: TENURE: TITLE: SIZE BUILT-UP: SIZE LAND: NO. OF FLOORS: FLOOR/LEVEL: PARKING SPACES: LAYOUT TYPE: FACING: VIEWING: SELLING PRICE: COMPLETION YEAR: CONDITION:

LISTING DATE:

SGLD03050579 FREEHOLD N/A 1,765SQFT (164SQM) 1.496AC (0.605HA) 10 10 - HIGH FLOOR N/A REGULAR N/A OTHER CALL FOR PRICEI

2028 ORIGINAL CONDITION JAN 31, 2024