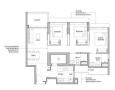

## **RESIDENTIAL - EXECUTIVE CONDO**

45 YISHUN CLOSE, SINGAPORE 769341

■ LISTING ID: SGLD02744620 ■ TENURE: LEASEHOLD 99

■ TITLE: N/A

■ **SIZE BUILT-UP:** 1,001SQFT (93SQM) **SIZE LAND:** 5.316AC (2.151HA)

■ NO. OF FLOORS: 14

■ FLOOR/LEVEL: 4 - LOW FLOOR

■ BED ROOMS: 3
■ BATH ROOMS: 2
■ MAIDS ROOMS: N/A
■ PARKING SPACES: N/A

■ LAYOUT TYPE: CORNER
■ FACING: N/A
■ VIEWING: OTHER

■ SELLING PRICE: CALL FOR PRICE