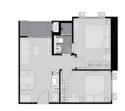

# **RESIDENTIAL - CONDOMINIUM** 506SQFT (47SQM) / CALL FOR PRICE!

2 - Bedroom

TYPE G1

■ NO. OF FLOORS: 39 FLOOR/LEVEL: N/A - N/A **BED ROOMS:** 2

**BATH ROOMS:** N/A MAIDS ROOMS: ■ PARKING SPACES: N/A **OTHER** LAYOUT TYPE: **■ FACING:** N/A **VIEWING: OTHER** 

**■ SELLING PRICE:** 

**■ COMPLETION YEAR:** 2024