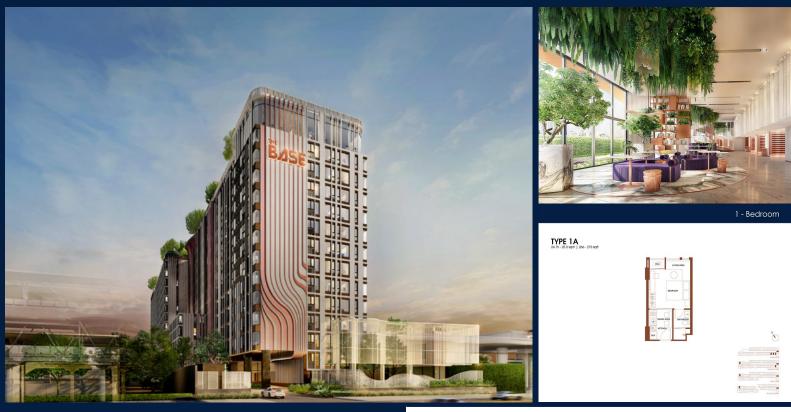

#### THE BASE SAPHANMAI

Condominium for Sale: Fully furnished, 1 bedroom, 1 bathroom. Completed in 2020, this unit is in original condition. Tenure: Freehold

#### INTERIOR FACILITIES

Balcony

Fridge

Internet Connection

#### **OTHER INTERIOR FEATURES**

- Audio System
- Cooker Hob/HoodIntercom

#### **EXTERIOR FACILITIES**

- 24 Hours Security
- Covered Car Park
- Clubhouse
- Landscaped Garden

Huttons

QRgEodeound a

Scan QR Code Call for Viewing

+65-90682309

VISIT THIS PROPERTY AT: https://www.pravinproperties.com.sg/property/SGLD00348972