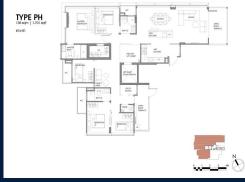

■ **NO. OF FLOORS**: 16

■ FLOOR/LEVEL: 16 - PENTHOUSE

■ BED ROOMS: 5+1
■ BATH ROOMS: 4
■ MAIDS ROOMS: N/A
■ PARKING SPACES: N/A

■ LAYOUT TYPE: REGULAR

■ FACING: N/A
■ VIEWING: OTHER

■ SELLING PRICE: CALL FOR PRICE

**■ COMPLETION YEAR:** 202

■ CONDITION: ORIGINAL CONDITION
■ FURNISHING: PARTIALLY FURNISHED

■ LISTING DATE: OCT 04, 2023